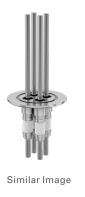

# Power feedthrough

NW-16 medium current nickel feedthrough, single conductor

Part number: MCF-NW-16-1N

### NW-16 medium current nickel feedthrough, single conductor

- 12KVDC
- 56 Amps
- Metal Seal -270°C to 450°C
- Elastomer Seal -20°C to 200°C

| Dimensions<br>(in inches) |        |
|---------------------------|--------|
| Dim A                     | 3.23"  |
| Dim B                     | 4.03"  |
| Dim C                     | 0.250" |
| Dim D                     | 1.00"  |