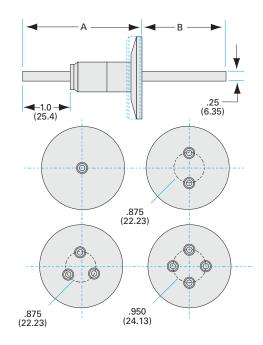

### NW-16 medium current nickel feedthrough, single conductor

- 12KVDC
- 56 Amps
- Metal Seal -270°C to 450°C
- Elastomer Seal -20°C to 200°C

| Dimensions<br>(in inches) |        |
|---------------------------|--------|
| Dim A                     | 3.23"  |
| Dim B                     | 4.03"  |
| Dim C                     | 0.250" |
| Dim D                     | 1.00"  |

#### MCF-NW-16-1N

| Parameters             | Specifications                                   |
|------------------------|--------------------------------------------------|
| Power Feedthrough Type | Medium Current Feedthrough                       |
| # Conductors           | One                                              |
| Conductor Material     | Nickel                                           |
| Flange Size / Type     | DN 16 ISO-KF                                     |
| Flange Material        | 304 Stainless                                    |
| Vacuum Range           | 1 · 10 <sup>-8</sup> mbar to 1 bar (high vacuum) |
| Temperature Range      | -20 °C to 200 °C                                 |
| Voltage Rating         | 12 KV DC                                         |
| Current Rating         | 56 A                                             |
| Electrical Connector   | MCF-VC                                           |
| Weight                 | 0.19 lbs                                         |