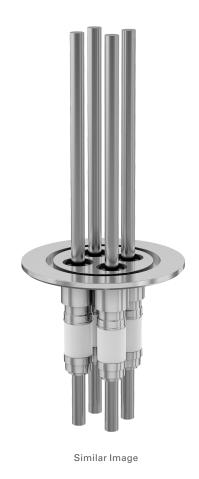

# Power feedthrough

NW-16 medium current nickel feedthrough, single conductor

Part number: MCF-NW-16-1N

### NW-16 medium current nickel feedthrough, single conductor

- 12KVDC
- 56 Amps
- Metal Seal -270°C to 450°C
- Elastomer Seal -20°C to 200°C

| Dimensions<br>(in inches) |        |
|---------------------------|--------|
| Dim A                     | 3.23"  |
| Dim B                     | 4.03"  |
| Dim C                     | 0.250" |
| Dim D                     | 1.00"  |

#### MCF-NW-16-1N

| Parameters             | Specifications                                   |
|------------------------|--------------------------------------------------|
| Power Feedthrough Type | Medium Current Feedthrough                       |
| # Conductors           | One                                              |
| Conductor Material     | Nickel                                           |
| Flange Size / Type     | DN 16 ISO-KF                                     |
| Flange Material        | 304 Stainless                                    |
| Vacuum Range           | 1 · 10 <sup>-8</sup> mbar to 1 bar (high vacuum) |
| Temperature Range      | -20 °C to 200 °C                                 |
| Voltage Rating         | 12 KV DC                                         |
| Current Rating         | 56 A                                             |
| Electrical Connector   | MCF-VC                                           |
| Weight                 | 0.19 lbs                                         |